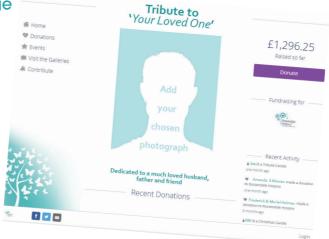

# What is a Lasting Tribute?

Each Lasting Tribute has its own individual web page named after your loved one.

A Lasting Tribute allows you, your family and friends the opportunity to come together and remember a loved one not only in words but also through photographs, messages music and videos.

All donations are grouped together into one unique fund that shows how much money has been raised in tribute to your loved one.

You can select whether you want the Lasting Tribute to be public so that anyone can see it or private where it is just for you and special invitees.

When your Lasting Tribute reaches £1000 we will invite you to have a personalised engraved leaf on our Giving Tree situated in our reception area.

Donations can fund:

Our Hospice at Home team provide high standards of nursing care and emotional support to patients and carers in their own homes.